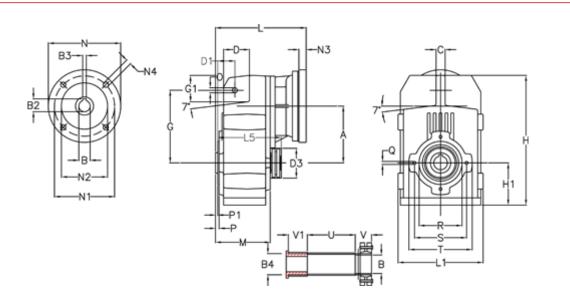

## **Measures**

| A = 175.75 | D1 = 56.5  | 15 = 200.0 | P1                                 | = 3.5    | V = 49  |
|------------|------------|------------|------------------------------------|----------|---------|
| B = 45     | d3 = 100   | M = 144.0  | Q                                  | = M12x19 | V1 = 49 |
| B1 = 14    | G = 218    | N = 160    | R                                  | = 130    |         |
| B2 = 16.3  | G1 = 97.5  | N1 = 130   | S                                  | = 165    |         |
| B3 = 5     | H = 389.0  | N2 = 110   | Т                                  | = 200    |         |
| B4 = 45    | H1 = 116.0 | N4 = M8x16 | Tightening torque Nm adapter bushi | ng = 6.0 |         |
| C = 16     | L = 246.0  | O = 14     | Tightening torque Nm shrink disc   | = 10.0   |         |
| D = 79.0   | L1 = 242   | P = 7.5    | U                                  | = 82.0   |         |
|            |            |            |                                    |          |         |